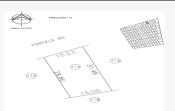

## **Measures**

**Total area:** 452.52 M<sup>2</sup> **Lot width:** 15.00 M

**Lot depth:** 31.48 M