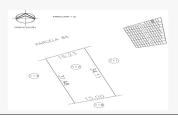

#### Measures

**Total area:** 491.91 M<sup>2</sup> **Lot depth:** 34.11 M

Lot width: 15.00 M