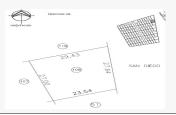

## **Measures**

**Total area:** 715.11 M<sup>2</sup> **Lot width:** 29.43 M

**Lot depth:** 27.64 M