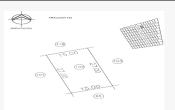

## **Measures**

**Total area:** 405.00 M<sup>2</sup> **Lot width:** 15.00 M

**Lot depth:** 27.00 M