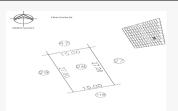

## **Measures**

Total area:  $405.00 \text{ M}^2$  Lot width: 15.00 M

**Lot depth:** 27.00 M