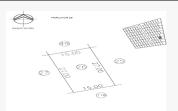

## **Measures**

Total area:  $405.00 \text{ M}^2$  Lot width: 15.00 M

**Lot depth:** 27.00 M