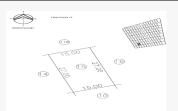

## **Measures**

Total area:  $405.00 \text{ M}^2$  Lot width: 15.00 M

**Lot depth:** 27.00 M