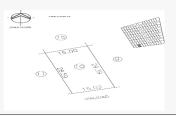

#### Measures

**Total area:** 434.91 M<sup>2</sup> **Lot depth:** 28.59 M

Lot width: 15.02 M