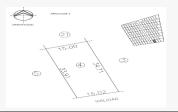

## **Measures**

**Total area:** 514.65 M<sup>2</sup> **Lot width:** 15.02 M

**Lot depth:** 33.91 M